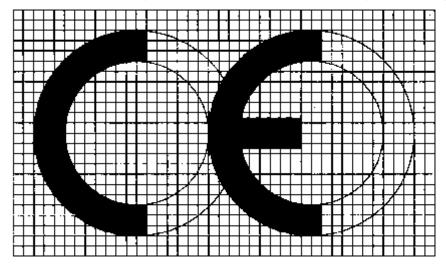

#### "SCHEDULE 1

Regulation 2(1)

The CE conformity marking shall consist of the initials "CE" taking the following form:

If the CE marking is reduced or enlarged the proportions given in the above graduated drawing must be respected. The different elements of the CE marking should have materially the same vertical dimensions which should not be less than 5mm."