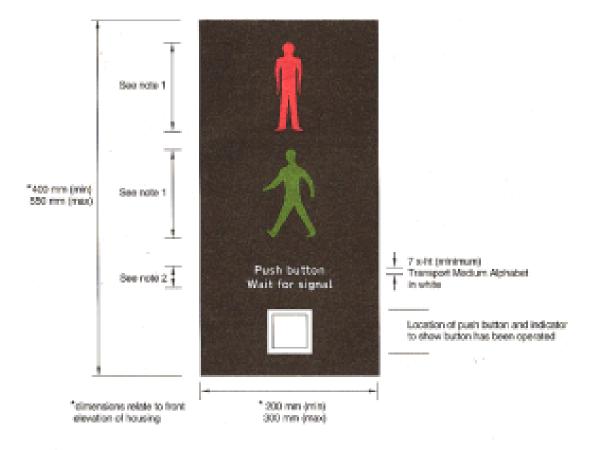

## PEDESTRIAN DEMAND UNIT

| Note 1 | The figures shall be each 100 mm high (minimum) and of the colour and type shown in diagram 4002 in the 1994 Regulations |
|--------|--------------------------------------------------------------------------------------------------------------------------|
|        | The direction of the GREEN figure may be reversed.                                                                       |
|        | More than one RED and GREEN figure may be provided.                                                                      |
| Note 2 | The legend may be varied to<br>"Push button<br>Stand on mat<br>Wait for signal"                                          |
|        | or another legend approved by the Secretary of State.                                                                    |

Background colour of demand unit face to be black. All other external surfaces yellow. The demand unit face need not be flat, and may comprise more than one unit.