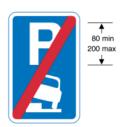

|
| 3    | Diagrams: 1028.4                                                                                                                                                                                                         |
| 4    | Permitted variants: Schedule 16, items 11, 38<br>The symbol of the car on the footway may be<br>reversed in a mirror image. "In marked bays"<br>may be added to or substituted for the times<br>shown in the lower panel |
| 5    | Illumination requirements: Schedule 17, item 9                                                                                                                                                                           |



667.2 End of area where vehicles may be parked partially on the verge or footway

| Item |                                                                                                                       |
|------|-----------------------------------------------------------------------------------------------------------------------|
| 1    | Regulations: None                                                                                                     |
| 2    | Directions: 7, 10(1)                                                                                                  |
| 3    | Diagrams: None                                                                                                        |
| 4    | Permitted variants: Schedule 16, item 11<br>The symbol of the