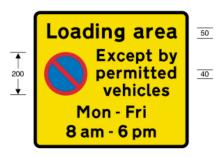

640.3
Entrance to a designated off-highway loading area in which waiting restrictions apply

| Item |                                                |
|------|------------------------------------------------|
| 1    | Regulations: None                              |
| 2    | Directions: 7                                  |
| 3    | Diagrams: None                                 |
| 4    | Permitted variants: Schedule 16, item 38       |
| 5    | Illumination requirements: Schedule 17, item 9 |

640.4
Waiting prohibited in a designated off-highway loading area during the period indicated except by permitted vehicles

| Item |                                                |
|------|------------------------------------------------|
| 1    | Regulations: None                              |
| 2    | Directions: 7                                  |
| 3    | Diagrams: None                                 |
| 4    | Permitted variants: Schedule 16, item 38       |
| 5    | Illumination requirements: Schedule 17, item 9 |