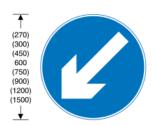

609 Vehicular traffic must turn ahead in the direction indicated by the arrow

| Item |                                                   |
|------|---------------------------------------------------|
| 1    | Regulations: 10(1), 12(7), 54                     |
| 2    | Directions: 7, 21(1)                              |
| 3    | Diagrams: 607, 608, 954, 954.2, 954.3, 954.4      |
| 4    | Permitted variants: Schedule 16, item 28          |
| 5    | Illumination requirements:<br>Schedule 17, item 1 |