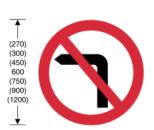

613 No left turn for vehicular traffic

| Item |                                                         |
|------|---------------------------------------------------------|
| 1    | Regulations: 12(7), 27(1), 47(3), 48(3), 49(3)          |
| 2    | Directions: 7, 21(1)                                    |
| 3    | Diagrams: 954, 954.2, 954.3, 954.4, 954.5, 954.6, 954.7 |
| 4    | Permitted variants: None                                |
| 5    | Illumination requirements:<br>Schedule 17, items 1, 6   |