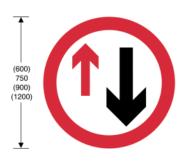

Vehicular traffic must comply with the requirements prescribed in regulation 15

| Item |                                                               |
|------|---------------------------------------------------------------|
| 1    | Regulations: 10(1), 12(7), 14(1), 15, 26(6), 27(1), 54        |
| 2    | Directions: 21(1)                                             |
| 3    | Diagrams: 608                                                 |
| 4    | Permitted variants:<br>Arrow may point downwards to the right |
| 5    | Illumination requirements:<br>Schedule 17, items 1, 7         |