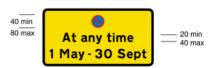

637.3 Continuous prohibition on waiting except for loading and unloading for at least 4 consecutive months

| ltem |                                                                                                                              |
|------|------------------------------------------------------------------------------------------------------------------------------|
| 1    | Regulations: None                                                                                                            |
| 2    | Directions: 7, 11, 24(1), 24(2)                                                                                              |
| 3    | Diagrams: 1018.1                                                                                                             |
| 4    | Permitted variants: Schedule 16, item 11 "1 May - 30 Sept" may be varied to any period of not less than 4 consecutive months |
| 5    | Illumination requirements: Schedule 17, item 9                                                                               |