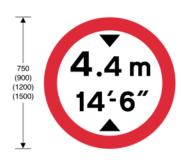

629.2 Vehicles exceeding height indicated prohibited

| Item |                                                |
|------|------------------------------------------------|
| 1    | Regulations: 10(1), 10(2)                      |
| 2    | Directions: 7, 8, 21(1)                        |
| 3    | Diagrams: 530.2                                |
| 4    | Permitted variants: Schedule 16, item 1        |
| 5    | Illumination requirements: Schedule 17, item 1 |

629.2A
As diagram 629.2, with height indicated in both metric and imperial units

| Item |                                                |
|------|------------------------------------------------|
| 1    | Regulations: 10(1), 10(2)                      |
| 2    | Directions: 7, 8, 21(1)                        |
| 3    | Diagrams: 530.2                                |
| 4    | Permitted variants: Schedule 16, item 1        |
| 5    | Illumination requirements: Schedule 17, item 1 |