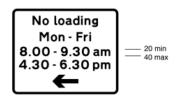

638.1 Loading and unloading prohibited during the periods and in the direction indicated

| Item |                                                      |
|------|------------------------------------------------------|
| 1    | Regulations: None                                    |
| 2    | Directions: 7, 11, 24(1), 25                         |
| 3    | Diagrams: 1019                                       |
| 4    | Permitted variants:<br>Schedule 16, items 13, 14, 38 |
| 5    | Illumination requirements: Schedule 17, item 9       |