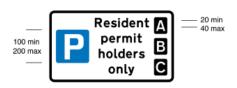

660.3 Parking place reserved for holders of residents' permits

| Item |                                                                                                                                                                                               |
|------|-----------------------------------------------------------------------------------------------------------------------------------------------------------------------------------------------|
| 1    | Regulations: None                                                                                                                                                                             |
| 2    | Directions: 7, 11, 24(1), 25                                                                                                                                                                  |
| 3    | Diagrams: 1028.4, 1032, 1033                                                                                                                                                                  |
| 4    | Permitted variants: Schedule 16, items 11, 38, 39 "Resident permit holders only" may be varied to: 1. "Permit holders only" 2. "Doctor permit holders only" 3. "Business permit holders only" |
| 5    | Illumination requirements: Schedule 17, item 9                                                                                                                                                |