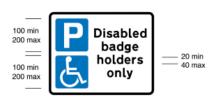

660 Parking place reserved for permit holders

| Item |                                                                                                                                                                                                                                                       |
|------|-------------------------------------------------------------------------------------------------------------------------------------------------------------------------------------------------------------------------------------------------------|
| 1    | Regulations: None                                                                                                                                                                                                                                     |
| 2    | Directions: 7, 11, 24(1), 25                                                                                                                                                                                                                          |
| 3    | Diagrams: 1028.3, 1028.4, 1032, 1033                                                                                                                                                                                                                  |
| 4    | Permitted variants: Schedule 16, items 11, 38, 39 "Permit holders only" may be varied to: 1. "Card holders only" 2. "Doctor permit holders only" 3. "Large or slow vehicles only" 4. "Business permit holders only" 5. "Resident permit holders only" |
| 5    | Illumination requirements: Schedule 17, item 9                                                                                                                                                                                                        |