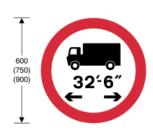

629.2 Vehicles exceeding height indicated prohibited

| Item |                                                |
|------|------------------------------------------------|
| 1    | Regulations: 10(1), 10(2)                      |
| 2    | Directions: 7, 8, 21(1)                        |
| 3    | Diagrams: 530.2                                |
| 4    | Permitted variants: Schedule 16, item 1        |
| 5    | Illumination requirements: Schedule 17, item 1 |

629.2A
As diagram 629.2, with height indicated in both metric and imperial units

| Item |                                                |
|------|------------------------------------------------|
| 1    | Regulations: 10(1), 10(2)                      |
| 2    | Directions: 7, 8, 21(1)                        |
| 3    | Diagrams: 530.2                                |
| 4    | Permitted variants: Schedule 16, item 1        |
| 5    | Illumination requirements: Schedule 17, item 1 |