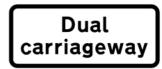

608 Dual carriageway

| Item |                                                |
|------|------------------------------------------------|
| 1    | Regulations: None                              |
| 2    | Directions: 7(3), 21(1)                        |
| 3    | Diagrams: 501, 601.1, 602, 606, 609, 610       |
| 4    | Permitted variants: None                       |
| 5    | Illumination requirements: Schedule 17, item 8 |