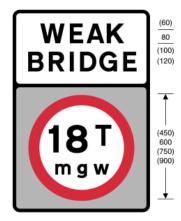

626.2A

Vehicles exceeding the maximum gross weight indicated prohibited from crossing the bridge or other structure

| Item |                                                                                                                        |
|------|------------------------------------------------------------------------------------------------------------------------|
| 1    | Regulations: 10(1)                                                                                                     |
| 2    | Directions: 7, 8, 21(1)                                                                                                |
| 3    | Diagrams: 627.1                                                                                                        |
| 4    | Permitted variants: "18T' may be varied to "3T", "7.5T", "10T", "13T", "26T" or "33T" "BRIDGE" may be varied to "ROAD" |
| 5    | Illumination requirements: Schedule 17, item 1                                                                         |