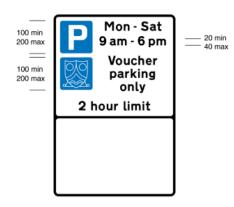

660.5
Parking place reserved for voucher parking during the period indicated

| Item |                                                                                                                                                                                                                                                                                                                                                                                                        |
|------|--------------------------------------------------------------------------------------------------------------------------------------------------------------------------------------------------------------------------------------------------------------------------------------------------------------------------------------------------------------------------------------------------------|
| 1    | Regulations: None                                                                                                                                                                                                                                                                                                                                                                                      |
| 2    | Directions: 7, 11, 24(1), 25                                                                                                                                                                                                                                                                                                                                                                           |
| 3    | Diagrams: 1028.4, 1032, 1033                                                                                                                                                                                                                                                                                                                                                                           |
| 4    | Permitted variants: Schedule 16, items 11, 38, 39 The words "and resident permits", "and business permits" or "and permits" may be inserted after "Voucher parking". The voucher parking symbol is to be varied to correspond with the design on the approved voucher within the size shown. Information on the voucher parking scheme may be shown in the lower panel. The lower panel may be omitted |
| 5    | Illumination requirements: Schedule 17, item 9                                                                                                                                                                                                                                                                                                                                                         |