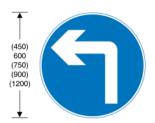

606 Vehicular traffic must proceed in the direction indicated by the arrow

| Item |                                                                                       |
|------|---------------------------------------------------------------------------------------|
| 1    | Regulations: 10(1), 12(7), 47(3), 48(3), 49(3), 54                                    |
| 2    | Directions: 7, 20(3), 21(1)                                                           |
| 3    | Diagrams: 515, 515.1A, 515.2, 607, 608, 954, 954.2, 954.3, 954.4, 954.5, 954.6, 954.7 |
| 4    | Permitted variants: Schedule 16, item 13                                              |
| 5    | Illumination requirements:<br>Schedule 17, items 1, 6, 7                              |