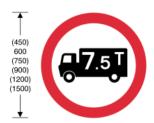

622.1A Goods vehicles exceeding the maximum gross weight indicated on the goods vehicle symbol prohibited

| Item |                                                      |
|------|------------------------------------------------------|
| 1    | Regulations: None                                    |
| 2    | Directions: 7, 8, 21(1)                              |
| 3    | Diagrams: 554.3, 620                                 |
| 4    | Permitted variants:<br>*7.5T* may be varied to *18T* |
| 5    | Illumination requirements: Schedule 17, item 1       |