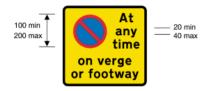

637.1
Continuous prohibition on waiting except loading and unloading on verge or footway

| Item |                                                                                                                                                                                                |
|------|------------------------------------------------------------------------------------------------------------------------------------------------------------------------------------------------|
| 1    | Regulations: None                                                                                                                                                                              |
| 2    | Directions: 7, 11                                                                                                                                                                              |
| 3    | Diagrams: None                                                                                                                                                                                 |
| 4    | Permitted variants: Schedule 16, item 11 The sign shown in diagram 642 may be substituted for the symbol of the sign shown in diagram 636. The words "verge or" or "or footway" may be omitted |
| 5    | Illumination requirements: Schedule 17, item 9                                                                                                                                                 |