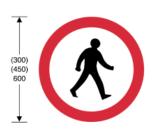

625.1 Pedestrians prohibited

| Item |                                                |
|------|------------------------------------------------|
| 1    | Regulations: None                              |
| 2    | Directions: 7, 8                               |
| 3    | Diagrams: None                                 |
| 4    | Permitted variants: None                       |
| 5    | Illumination requirements: Schedule 17, item 9 |