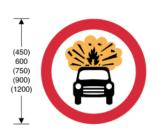

622.8 Vehicles carrying explosives prohibited

| Item |                                                |
|------|------------------------------------------------|
| 1    | Regulations: None                              |
| 2    | Directions: 7, 8, 20(1), 21(1)                 |
| 3    | Diagrams: 620, 622.9                           |
| 4    | Permitted variants: None                       |
| 5    | Illumination requirements: Schedule 17, item 1 |