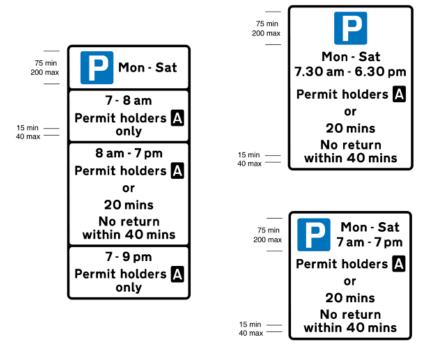

660 Parking place reserved for permit holders

| Item |                                                                                                                                                                                                                                                       |
|------|-------------------------------------------------------------------------------------------------------------------------------------------------------------------------------------------------------------------------------------------------------|
| 1    | Regulations: None                                                                                                                                                                                                                                     |
| 2    | Directions: 7, 11, 24(1), 25                                                                                                                                                                                                                          |
| 3    | Diagrams: 1028.3, 1028.4, 1032, 1033                                                                                                                                                                                                                  |
| 4    | Permitted variants: Schedule 16, items 11, 38, 39 "Permit holders only" may be varied to: 1. "Card holders only" 2. "Doctor permit holders only" 3. "Large or slow vehicles only" 4. "Business permit holders only" 5. "Resident permit holders only" |
| 5    | Illumination requirements: Schedule 17, item 9                                                                                                                                                                                                        |

660.3 Parking place reserved for holders of residents' permits

| Item |                                                                                                                                                                                               |
|------|-----------------------------------------------------------------------------------------------------------------------------------------------------------------------------------------------|
| 1    | Regulations: None                                                                                                                                                                             |
| 2    | Directions: 7, 11, 24(1), 25                                                                                                                                                                  |
| 3    | Diagrams: 1028.4, 1032, 1033                                                                                                                                                                  |
| 4    | Permitted variants: Schedule 16, items 11, 38, 39 "Resident permit holders only" may be varied to: 1. "Permit holders only" 2. "Doctor permit holders only" 3. "Business permit holders only" |
| 5    | Illumination requirements: Schedule 17, item 9                                                                                                                                                |