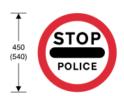

608 Dual carriageway

| Item |                                                |
|------|------------------------------------------------|
| 1    | Regulations: None                              |
| 2    | Directions: 7(3), 21(1)                        |
| 3    | Diagrams: 501, 601.1, 602, 606, 609, 610       |
| 4    | Permitted variants: None                       |
| 5    | Illumination requirements: Schedule 17, item 8 |