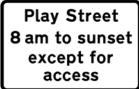

(37.5) 50 (62.5)

618 All vehicles prohibited from "Play Street" during the period indicated except for access

| Item |                                                   |
|------|---------------------------------------------------|
| 1    | Regulations: None                                 |
| 2    | Directions: 7, 8, 20(1), 21(1)                    |
| 3    | Diagrams: 617                                     |
| 4    | Permitted variants: Schedule 16, item 38          |
| 5    | Illumination requirements:<br>Schedule 17, item 8 |