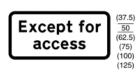

|
|------|------------------------------------------------|
| 1    | Regulations: None                              |
| 2    | Directions: 7, 8, 21(1)                        |
| 3    | Diagrams: 620, 620.1                           |
| 4    | Permitted variants: None                       |
| 5    | Illumination requirements: Schedule 17, item 1 |



619.2 Solo motor cycles prohibited

| Item |                                                |
|------|------------------------------------------------|
| 1    | Regulations: None                              |
| 2    | Directions: 7, 8, 21(1)                        |
| 3    | Diagrams: 620                                  |
| 4    | Permitted variants: None                       |
| 5    | Illumination requirements: Schedule 17, item 1 |



620

Vehicles requiring access to premises or land adjacent to the road are exempted from the prohibition conveyed by the associated sign

| ltem |                                                                                                                                              |
|------|----------------------------------------------------------------------------------------------------------------------------------------------|
| 1    | Regulations: 22                                                                                                                              |
| 2    | Directions: 7, 8, 21(1)                                                                                                                      |
| 3    | Diagrams: 619, 619.1, 619.2, 622.1A, 622.5