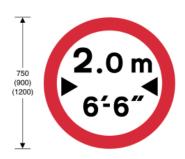

629 Vehicles exceeding width indicated prohibited

| Item |                                                |
|------|------------------------------------------------|
| 1    | Regulations: None                              |
| 2    | Directions: 7, 8, 21(1)                        |
| 3    | Diagrams: 554.3, 620, 954, 954.2               |
| 4    | Permitted variants: Schedule 16, item 1        |
| 5    | Illumination requirements: Schedule 17, item 1 |

629A
As diagram 629, with width indicated in both metric and imperial units

| Item |                                                |
|------|------------------------------------------------|
| 1    | Regulations: None                              |
| 2    | Directions: 7, 8, 21(1)                        |
| 3    | Diagrams: 554.3, 620, 954, 954.2               |
| 4    | Permitted variants: Schedule 16, item 1        |
| 5    | Illumination requirements: Schedule 17, item 1 |