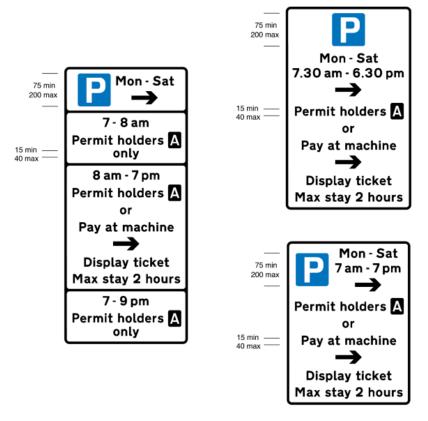

660 Parking place reserved for permit holders

| Item |                                                                                                                                                                                                                                                       |
|------|-------------------------------------------------------------------------------------------------------------------------------------------------------------------------------------------------------------------------------------------------------|
| 1    | Regulations: None                                                                                                                                                                                                                                     |
| 2    | Directions: 7, 11, 24(1), 25                                                                                                                                                                                                                          |
| 3    | Diagrams: 1028.3, 1028.4, 1032, 1033                                                                                                                                                                                                                  |
| 4    | Permitted variants: Schedule 16, items 11, 38, 39 "Permit holders only" may be varied to: 1. "Card holders only" 2. "Doctor permit holders only" 3. "Large or slow vehicles only" 4. "Business permit holders only" 5. "Resident permit holders only" |
| 5    | Illumination requirements: Schedule 17, item 9                                                                                                                                                                                                        |

660.3 Parking place reserved for holders of residents' permits

| Item |                                                                                                                                                                                               |
|------|-----------------------------------------------------------------------------------------------------------------------------------------------------------------------------------------------|
| 1    | Regulations: None                                                                                                                                                                             |
| 2    | Directions: 7, 11, 24(1), 25                                                                                                                                                                  |
| 3    | Diagrams: 1028.4, 1032, 1033                                                                                                                                                                  |
| 4    | Permitted variants: Schedule 16, items 11, 38, 39 "Resident permit holders only" may be varied to: 1. "Permit holders only" 2. "Doctor permit holders only" 3. "Business permit holders only" |
| 5    | Illumination requirements: Schedule 17, item 9                                                                                                                                                |

660.4 Part of the carriageway reserved for loading and unloading

| ltem |                                                                                                                              |
|------|------------------------------------------------------------------------------------------------------------------------------|
| 1    | Regulations: None                                                                                                            |
| 2    | Directions: 7, 11, 24(1), 25                                                                                                 |
| 3    | Diagrams: 1028.3, 1032, 1033                                                                                                 |
| 4    | Permitted variants:<br>Schedule 16, items 11, 28, 38, 39<br>"Loading only" may be varied to<br>"Goods vehicles loading only" |
| 5    | Illumination requirements: Schedule 17, item 9                                                                               |

660.5
Parking place reserved for voucher parking during the period indicated

| Item |                                                                                                                                                                                                                                                                                                                                                                                                        |
|------|--------------------------------------------------------------------------------------------------------------------------------------------------------------------------------------------------------------------------------------------------------------------------------------------------------------------------------------------------------------------------------------------------------|
| 1    | Regulations: None                                                                                                                                                                                                                                                                                                                                                                                      |
| 2    | Directions: 7, 11, 24(1), 25                                                                                                                                                                                                                                                                                                                                                                           |
| 3    | Diagrams: 1028.4, 1032, 1033                                                                                                                                                                                                                                                                                                                                                                           |
| 4    | Permitted variants: Schedule 16, items 11, 38, 39 The words "and resident permits", "and business permits" or "and permits" may be inserted after "Voucher parking". The voucher parking symbol is to be varied to correspond with the design on the approved voucher within the size shown. Information on the voucher parking scheme may be shown in the lower panel. The lower panel may be omitted |
| 5    | Illumination requirements: Schedule 17, item 9                                                                                                                                                                                                                                                                                                                                                         |