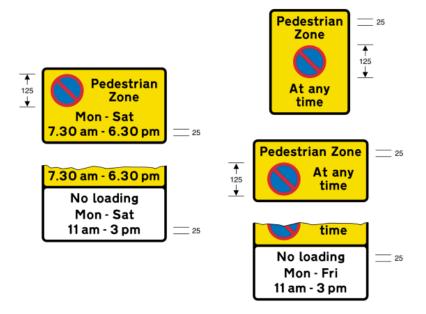

637.2
Prohibition on waiting (and loading and unloading) in a pedestrian zone (Alternative types)

| Item |                                                                                                                                            |
|------|--------------------------------------------------------------------------------------------------------------------------------------------|
| 1    | Regulations: None                                                                                                                          |
| 2    | Directions: 7, 11, 24(3), 24(4), 25                                                                                                        |
| 3    | Diagrams: 618.3, 618.3A, 1017, 1018.1, 1019, 1020.1                                                                                        |
| 4    | Permitted variants: Schedule 16, item 38<br>The panels indicating the prohibition of loading<br>and unloading may be varied to diagram 638 |
| 5    | Illumination requirements: Schedule 17, item 9                                                                                             |