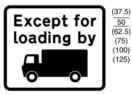

| Item |                                                                                                                                                                                                                                                                                                                                                                                                                                                                                                                                                           |
|------|-----------------------------------------------------------------------------------------------------------------------------------------------------------------------------------------------------------------------------------------------------------------------------------------------------------------------------------------------------------------------------------------------------------------------------------------------------------------------------------------------------------------------------------------------------------|
| 1    | Regulations: 22                                                                                                                                                                                                                                                                                                                                                                                                                                                                                                                                           |
| 2    | Directions: 7, 8                                                                                                                                                                                                                                                                                                                                                                                                                                                                                                                                          |
| 3    | Diagrams: None                                                                                                                                                                                                                                                                                                                                                                                                                                                                                                                                            |
| 4    | Permitted variants: Schedule 16, item 38 "for loading by" with the goods vehicle symbol may be varied to:  1. "local buses"  2. "buses"  3. the blue badge symbol shown in diagram 661A  4. "permit holders" and an identification symbol where appropriate  These variants may be used in any combination with each other and with "for loading by" with the goods vehicle symbol, except that 1 and 2 shall not be used together. The word "and" shall be inserted before the last variant where more than one is used.  The lower panel may be omitted |
| 5    | Illumination requirements: Schedule 17, item 1                                                                                                                                                                                                                                                                                                                                                                                                                                                                                                            |