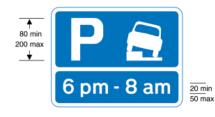

|
|------|-----------------------------------------------------------------------------------------------------------------|
| 1    | Regulations: None                                                                                               |
| 2    | Directions: 7, 8, 25                                                                                            |
| 3    | Diagrams: 1028.4                                                                                                |
| 4    | Permitted variants: Schedule 16, item 11 The symbol of the car on the footway may be reversed in a mirror image |
| 5    | Illumination requirements: Schedule 17, item 9                                                                  |



667.1

Vehicles may be parked partially on the verge or footway during the period indicated

| Item |                                                                                                                                                                                                                          |
|------|--------------------------------------------------------------------------------------------------------------------------------------------------------------------------------------------------------------------------|
| 1    | Regulations: None                                                                                                                                                                                                        |
| 2    | Directions: