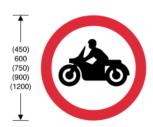

----------------------------------------|
| 1    | Regulations: None                              |
| 2    | Directions: 7, 8, 21(1)                        |
| 3    | Diagrams: 620, 620.1                           |
| 4    | Permitted variants: None                       |
| 5    | Illumination requirements: Schedule 17, item 1 |



619.1 Motor vehicles except solo motor cycles prohibited

| Item |                                                |
|------|------------------------------------------------|
| 1    | Regulations: None                              |
| 2    | Directions: 7, 8, 21(1)                        |
| 3    | Diagrams: 620, 620.1                           |
| 4    | Permitted variants: None                       |
| 5    | Illumination requirements: Schedule 17, item 1 |



619.2 Solo motor cycles prohibited

| Item |                                                |
|------|------------------------------------------------|
| 1    | Regulations: None                              |
| 2    | Directions: 7, 8, 21(1)                        |
| 3    | Diagrams: 620                                  |
| 4    | Permitted variants: None                       |
| 5    | Illumination requirements: Schedule 17, item 1 |



620

Vehicles requiring access to premises or land adjacent to the road are exempted from the prohibition conveyed by the associated sign

| ltem |                                                                                                                                              |
|------|------------------------------------------------------