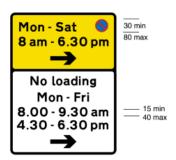

640
Waiting prohibited during the period and in the direction indicated on the upper panel and loading and unloading prohibited during the periods and in the direction indicated on the lower panel

| Item |                                                                                                                                                                                                                                                                                                                                                                                                                                             |
|------|---------------------------------------------------------------------------------------------------------------------------------------------------------------------------------------------------------------------------------------------------------------------------------------------------------------------------------------------------------------------------------------------------------------------------------------------|
| 1    | Regulations: None                                                                                                                                                                                                                                                                                                                                                                                                                           |
| 2    | Directions: 7, 11, 24(1), 24(2), 25                                                                                                                                                                                                                                                                                                                                                                                                         |
| 3    | Diagrams: 1017, 1018.1, 1019, 1020.1, 1028.2                                                                                                                                                                                                                                                                                                                                                                                                |
| 4    | Permitted variants: Schedule 16, items 13, 14, 38 The relative positions of the "no waiting" symbol and other legend in the upper panel may be as shown in diagram 639 or in the upper panel of diagram 639.1B. The upper panel may be varied to diagram 637.3 or 650.3 with the size of the symbol and legend as shown for diagram 640. The lower panel may be varied to diagram 638 with the size of the legend as shown for diagram 640. |
| 5    | Illumination requirements: Schedule 17, item 9                                                                                                                                                                                                                                                                                                                                                                                              |