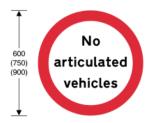

622.4 Articulated vehicles prohibited

| Item |                                                                                           |
|------|-------------------------------------------------------------------------------------------|
| 1    | Regulations: None                                                                         |
| 2    | Directions: 7, 8, 21(1)                                                                   |
| 3    | Diagrams: 554.3                                                                           |
| 4    | Permitted variants: "No articulated vehicles" may be varied to "No track laying vehicles" |
| 5    | Illumination requirements: Schedule 17, item 1                                            |