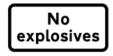

(37.5) 50 (62.5) (75) (100) (125)

622.9 Same as diagram 622.8

| Item |                                                                                      |
|------|--------------------------------------------------------------------------------------|
| 1    | Regulations: None                                                                    |
| 2    | Directions: 7, 8, 20(1), 21(1)                                                       |
| 3    | Diagrams: 622.8                                                                      |
| 4    | Permitted variants: "No explosives" may be varied to "No inflammables or explosives" |
| 5    | Illumination requirements: Schedule 17, item 8                                       |