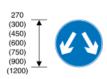

611 Vehicular traffic may reach the same destination by proceeding either side of the sign

| Item |                                                       |
|------|-------------------------------------------------------|
| 1    | Regulations: 12(7), 27(1)                             |
| 2    | Directions: None                                      |
| 3    | Diagrams: None                                        |
| 4    | Permitted variants: None                              |
| 5    | Illumination requirements:<br>Schedule 17, items 1, 7 |