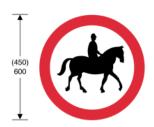

622.6 Ridden or accompanied horses prohibited

| Item |                                                |
|------|------------------------------------------------|
| 1    | Regulations: None                              |
| 2    | Directions: 7, 8, 21(1)                        |
| 3    | Diagrams: 620                                  |
| 4    | Permitted variants: None                       |
| 5    | Illumination requirements: Schedule 17, item 9 |