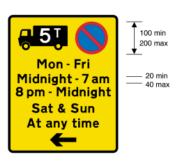

640.2A
Waiting by goods vehicles over maximum
gross weight shown prohibited during the periods
and in the direction indicated

| Item |                                                                                                                                                                                                                                                                                                                                                                                                            |
|------|------------------------------------------------------------------------------------------------------------------------------------------------------------------------------------------------------------------------------------------------------------------------------------------------------------------------------------------------------------------------------------------------------------|
| 1    | Regulations: 4, 24                                                                                                                                                                                                                                                                                                                                                                                         |
| 2    | Directions: 7                                                                                                                                                                                                                                                                                                                                                                                              |
| 3    | Diagrams: None                                                                                                                                                                                                                                                                                                                                                                                             |
| 4    | Permitted variants: Schedule 16, items 13, 14, 38 "51" may be varied to "7.51". The bus symbol shown in diagram 952 may be added below or substituted for the lorry symbol. When the arrow points to the right the relative positions of the lorry or bus symbol and the no waiting roundel shall be reversed and the lorry or bus symbol (with a window substituted for the door) shall face to the right |
| 5    | Illumination requirements: Schedule 17, item 9                                                                                                                                                                                                                                                                                                                                                             |