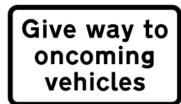

615 Priority must be given to vehicles from the opposite direction

| Item |                                                   |
|------|---------------------------------------------------|
| 1    | Regulations: 10(1)                                |
| 2    | Directions: 19, 20(1), 21(1)                      |
| 3    | Diagrams: 615.1, 645, 811, 1003, 1023, 1043, 1044 |
| 4    | Permitted variants: None                          |
| 5    | Illumination requirements:<br>Schedule 17, item 1 |