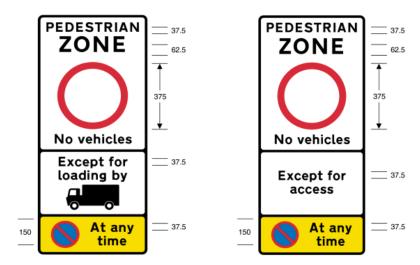

No vehicles 10 am - 4 pm except for access

(37.5)

50 (62.5) (75) (100)

618.1
All vehicles prohibited during the period indicated except for access

618.2 Entry to pedestrian zone restricted (Alternative types)

| Item |                                                                                                                                                                                                                                                                                                                                                                                                                                                                                                                                                           |
|------|-----------------------------------------------------------------------------------------------------------------------------------------------------------------------------------------------------------------------------------------------------------------------------------------------------------------------------------------------------------------------------------------------------------------------------------------------------------------------------------------------------------------------------------------------------------|
| 1    | Regulations: 22                                                                                                                                                                                                                                                                                                                                                                                                                                                                                                                                           |
| 2    | Directions: 7, 8                                                                                                                                                                                                                                                                                                                                                                                                                                                                                                                                          |
| 3    | Diagrams: None                                                                                                                                                                                                                                                                                                                                                                                                                                                                                                                                            |
| 4    | Permitted variants: Schedule 16, item 38 "for loading by" with the goods vehicle symbol may be varied to:  1. "local buses"  2. "buses"  3. the blue badge symbol shown in diagram 661A  4. "permit holders" and an identification symbol where appropriate  These variants may be used in any combination with each other and with "for loading by" with the goods vehicle symbol, except that 1 and 2 shall not be used together. The word "and" shall be inserted before the last variant where more than one is used.  The lower panel may be omitted |
| 5    | Illumination requirements: Schedule 17, item 1                                                                                                                                                                                                                                                                                                                                                                                                                                                                                                            |

618.3
Entry to and waiting in pedestrian zone restricted (Alternative types)

| Item |                                                                                                                                                                                                                                                                                                                                                                                                                                                                                                                                                                                           |
|------|-------------------------------------------------------------------------------------------------------------------------------------------------------------------------------------------------------------------------------------------------------------------------------------------------------------------------------------------------------------------------------------------------------------------------------------------------------------------------------------------------------------------------------------------------------------------------------------------|
| 1    | Regulations: 22                                                                                                                                                                                                                                                                                                                                                                                                                                                                                                                                                                           |
| 2    | Directions: 7, 8, 24(3)                                                                                                                                                                                                                                                                                                                                                                                                                                                                                                                                                                   |
| 3    | Diagrams: 637.2                                                                                                                                                                                                                                                                                                                                                                                                                                                                                                                                                                           |
| 4    | Permitted variants: Schedule 16, item 38 "for loading" may be varied to:  1. "for loading by" with the goods vehicle symbol shown in diagram 618.2  2. "permit holders" and an identification symbol where appropriate  3. the blue badge symbol shown in diagram 614.4  4. "buses"  5. "local buses"  6. "taxis"  These variants may be used in any combination with each other and with "for loading", except that 1 shall not be used with "for loading", and 4 and 5 shall not be used together. The word "and" shall be inserted before the last variant where more than one is used |
| 5    | Illumination requirements: Schedule 17, item 1                                                                                                                                                                                                                                                                                                                                                                                                                                                                                                                                            |