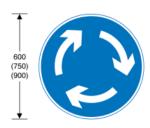

602 Vehicular traffic must comply with the requirements prescribed in regulation 16

| Item |                                                           |
|------|-----------------------------------------------------------|
| 1    | Regulations: 4, 10(1), 16, 25                             |
| 2    | Directions: 17, 18(3), 20(1), 21(1), 34(1)                |
| 3    | Diagrams: 608, 611.1, 774, 778, 778.1, 1003, 1003.4, 1023 |
| 4    | Permitted variants: None                                  |
| 5    | Illumination requirements: Schedule 17, item 1            |

611.1 Vehicles entering the junction must comply with the requirements prescribed in regulation 16

| Item |                                                   |
|------|---------------------------------------------------|
| 1    | Regulations: 10(1), 12(7), 16, 25                 |
| 2    | Directions: 17, 18(1), 18(3)                      |
| 3    | Diagrams: 602, 1003, 1003.3, 1003.4, 1023         |
| 4    | Permitted variants: None                          |
| 5    | Illumination requirements:<br>Schedule 17, item 1 |