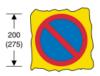

636 Temporary prohibition of waiting except for loading and unloading

| Item |                                                                                                                                                                           |
|------|---------------------------------------------------------------------------------------------------------------------------------------------------------------------------|
| 1    | Regulations: None                                                                                                                                                         |
| 2    | Directions: 7, 11                                                                                                                                                         |
| 3    | Diagrams: 636.1                                                                                                                                                           |
| 4    | Permitted variants: Schedule 16, item 11<br>Name of the police force or traffic authority, or<br>the word "Police" or "POLICE" may be added<br>above or below the roundel |
| 5    | Illumination requirements: Schedule 17, item 9                                                                                                                            |