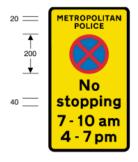

636.2 Temporary prohibition on stopping during the periods indicated

| Item |                                                                                                                                                                                                                   |
|------|-------------------------------------------------------------------------------------------------------------------------------------------------------------------------------------------------------------------|
| 1    | Regulations: None                                                                                                                                                                                                 |
| 2    | Directions: 7, 11, 39(4)                                                                                                                                                                                          |
| 3    | Diagrams: None                                                                                                                                                                                                    |
| 4    | Permitted variants: Schedule 16, item 38 The name of the police force may be varied to the appropriate force, "PCLICE" or "Police", the name of a traffic authority, or omitted. "No stopping" may be on one line |
| 5    | Illumination requirements: Schedule 17, item 9                                                                                                                                                                    |