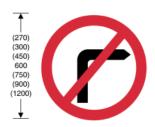

612 No right turn for vehicular traffic

| Item |                                                         |
|------|---------------------------------------------------------|
| 1    | Regulations: 12(7), 27(1), 47(3), 48(3), 49(3)          |
| 2    | Directions: 7, 21(1)                                    |
| 3    | Diagrams: 954, 954.2, 954.3, 954.4, 954.5, 954.6, 954.7 |
| 4    | Permitted variants: None                                |
| 5    | Illumination requirements:<br>Schedule 17, items 1, 6   |