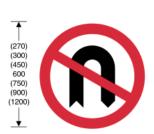

614 No U-turns for vehicular traffic

| Item |                                                       |
|------|-------------------------------------------------------|
| 1    | Regulations: 12(7)                                    |
| 2    | Directions: 7, 11, 21(1)                              |
| 3    | Diagrams: 570, 645                                    |
| 4    | Permitted variants: None                              |
| 5    | Illumination requirements:<br>Schedule 17, items 1, 6 |