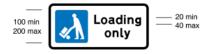

660.4 Part of the carriageway reserved for loading and unloading

| ltem |                                                                                                                              |
|------|------------------------------------------------------------------------------------------------------------------------------|
| 1    | Regulations: None                                                                                                            |
| 2    | Directions: 7, 11, 24(1), 25                                                                                                 |
| 3    | Diagrams: 1028.3, 1032, 1033                                                                                                 |
| 4    | Permitted variants:<br>Schedule 16, items 11, 28, 38, 39<br>"Loading only" may be varied to<br>"Goods vehicles loading only" |
| 5    | Illumination requirements: Schedule 17, item 9                                                                               |