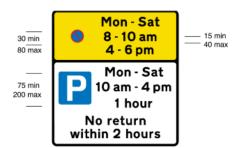

639.1B
Waiting prohibited during the periods indicated on the upper panel and restrictions on waiting during the period indicated on the lower panel

| Item |                                                                                                                                                                                                                                                                                                                                                                                                                                                                                                                                             |
|------|---------------------------------------------------------------------------------------------------------------------------------------------------------------------------------------------------------------------------------------------------------------------------------------------------------------------------------------------------------------------------------------------------------------------------------------------------------------------------------------------------------------------------------------------|
| 1    | Regulations: 24                                                                                                                                                                                                                                                                                                                                                                                                                                                                                                                             |
| 2    | Directions: 7, 11, 24(1), 25                                                                                                                                                                                                                                                                                                                                                                                                                                                                                                                |
| 3    | Diagrams: 661.4, 857.1, 1017, 1019, 1028.3, 1028.4, 1032, 1033                                                                                                                                                                                                                                                                                                                                                                                                                                                                              |
| 4    | Permitted variants: Schedule 16, items 11, 38, 39 The relative positions of the "no waiting" symbol and other legend in the upper panel may be as shown in diagram 639 or in the upper panel of diagram 640. The upper panel may be varied to diagram 650.2 or 650.3. The lower panel may be varied in a similar manner to diagram 661.1 or varied to diagram 660, 660.3, 660.4, 660.5, 660.6, 660.7, 661.3 and 162. The sign shown in diagram 633.1 may be added as a middle panel with the size of the legend as shown for diagram 639.1B |
| 5    | Illumination requirements: Schedule 17, item 9                                                                                                                                                                                                                                                                                                                                                                                                                                                                                              |