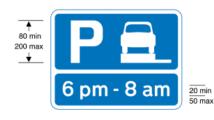

|
|------|-----------------------------------------------------------------------------------------------------------------------|
| 1    | Regulations: None                                                                                                     |
| 2    | Directions: 7, 8, 25                                                                                                  |
| 3    | Diagrams: 1028.4                                                                                                      |
| 4    | Permitted variants: Schedule 16, item 11<br>The symbol of the car on the footway may be<br>reversed in a mirror image |
| 5    | Illumination requirements: Schedule 17, item 9                                                                        |



668.1 Vehicles may be parked wholly on the verge or footway during the period indicated

| Item |                                                                                                                                                                                                                          |
|------|--------------------------------------------------------------------------------------------------------------------------------------------------------------------------------------------------------------------------|
| 1    | Regulations: None                                                                                                                                                                                                        |
| 2    | Directions: 7, 8