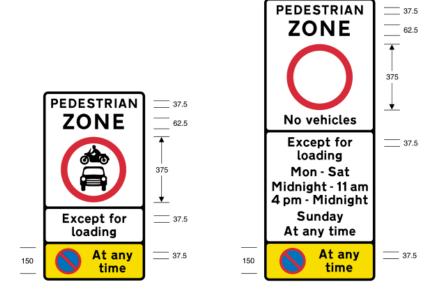

618.3A Entry to and waiting in pedestrian zone restricted (Variable message sign)

| Item |                                                                                                                                                                                                                                                                                                                                                                                                                                                                                                                                                                                                                                                                                                                                                                                                                                                                                                                                                                                                               |
|------|---------------------------------------------------------------------------------------------------------------------------------------------------------------------------------------------------------------------------------------------------------------------------------------------------------------------------------------------------------------------------------------------------------------------------------------------------------------------------------------------------------------------------------------------------------------------------------------------------------------------------------------------------------------------------------------------------------------------------------------------------------------------------------------------------------------------------------------------------------------------------------------------------------------------------------------------------------------------------------------------------------------|
| 1    | Regulations: 22                                                                                                                                                                                                                                                                                                                                                                                                                                                                                                                                                                                                                                                                                                                                                                                                                                                                                                                                                                                               |
| 2    | Directions: 7, 8, 24(3), 56                                                                                                                                                                                                                                                                                                                                                                                                                                                                                                                                                                                                                                                                                                                                                                                                                                                                                                                                                                                   |
| 3    | Diagrams: 637.2                                                                                                                                                                                                                                                                                                                                                                                                                                                                                                                                                                                                                                                                                                                                                                                                                                                                                                                                                                                               |
| 4    | Permitted variants: Schedule 16, item 38 (in respect of the bottom panel) The diagram 617 symbol may be varied to a diagram 619 symbol in which case the words "No vehicles" shall be omitted. "for loading by" and the goods vehicle symbol may be varied to:  1. "for loading"  2. "permit holders" and an identification symbol where appropriate  3. the blue badge symbol shown in diagram 661A  4. "buses"  5. "local buses"  6. "taxis" These variants may be used in any combination with each other and with "for loading by" and the goods vehicle symbol, except that 1 shall not be used with "for loading by" and the goods vehicle symbol, and 4 and 5 shall not be used together. The word "and" shall be inserted before the last variant where more than one is used. The words "Except for access" in the right hand version of the diagram may be omitted or variants 2 to 6 in any combination, except 4 and 5 together, and the word "and" may be inserted before the words "for access" |
| 5    | Illumination requirements: Schedule 17, item 1                                                                                                                                                                                                                                                                                                                                                                                                                                                                                                                                                                                                                                                                                                                                                                                                                                                                                                                                                                |