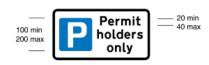

660 Parking place reserved for permit holders

| Item |                                                                                                                                                                                                                                                       |
|------|-------------------------------------------------------------------------------------------------------------------------------------------------------------------------------------------------------------------------------------------------------|
| 1    | Regulations: None                                                                                                                                                                                                                                     |
| 2    | Directions: 7, 11, 24(1), 25                                                                                                                                                                                                                          |
| 3    | Diagrams: 1028.3, 1028.4, 1032, 1033                                                                                                                                                                                                                  |
| 4    | Permitted variants: Schedule 16, items 11, 38, 39 "Permit holders only" may be varied to: 1. "Card holders only" 2. "Doctor permit holders only" 3. "Large or slow vehicles only" 4. "Business permit holders only" 5. "Resident permit holders only" |
| 5    | Illumination requirements: Schedule 17, item 9                                                                                                                                                                                                        |