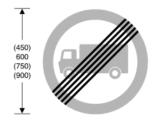

602 Vehicular traffic must comply with the requirements prescribed in regulation 16

| Item |                                                           |
|------|-----------------------------------------------------------|
| 1    | Regulations: 4, 10(1), 16, 25                             |
| 2    | Directions: 17, 18(3), 20(1), 21(1), 34(1)                |
| 3    | Diagrams: 608, 611.1, 774, 778, 778.1, 1003, 1003.4, 1023 |
| 4    | Permitted variants: None                                  |
| 5    | Illumination requirements: Schedule 17, item 1            |

611.1 Vehicles entering the junction must comply with the requirements prescribed in regulation 16

| Item |                                                   |
|------|---------------------------------------------------|
| 1    | Regulations: 10(1), 12(7), 16, 25                 |
| 2    | Directions: 17, 18(1), 18(3)                      |
| 3    | Diagrams: 602, 1003, 1003.3, 1003.4, 1023         |
| 4    | Permitted variants: None                          |
| 5    | Illumination requirements:<br>Schedule 17, item 1 |