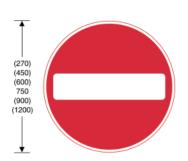

616 No entry for vehicular traffic

| Item |                                                                  |
|------|------------------------------------------------------------------|
| 1    | Regulations: 10(1), 10(2), 12(7), 27(1), 47(3), 48(3), 49(3), 54 |
| 2    | Directions: 7, 8, 18(4), 21(1), 21(2)                            |
| 3    | Diagrams: 954, 954.2, 1046, 1048.3                               |
| 4    | Permitted variants: None                                         |
| 5    | Illumination requirements:<br>Schedule 17, items 1, 7            |