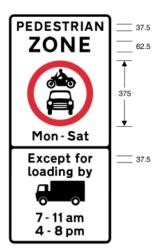

618.3
Entry to and waiting in pedestrian zone restricted (Alternative types)

| Item |                                                                                                                                                                                                                                                                                                                                                                                                                                                                                                                                                                                           |
|------|-------------------------------------------------------------------------------------------------------------------------------------------------------------------------------------------------------------------------------------------------------------------------------------------------------------------------------------------------------------------------------------------------------------------------------------------------------------------------------------------------------------------------------------------------------------------------------------------|
| 1    | Regulations: 22                                                                                                                                                                                                                                                                                                                                                                                                                                                                                                                                                                           |
| 2    | Directions: 7, 8, 24(3)                                                                                                                                                                                                                                                                                                                                                                                                                                                                                                                                                                   |
| 3    | Diagrams: 637.2                                                                                                                                                                                                                                                                                                                                                                                                                                                                                                                                                                           |
| 4    | Permitted variants: Schedule 16, item 38 "for loading" may be varied to:  1. "for loading by" with the goods vehicle symbol shown in diagram 618.2  2. "permit holders" and an identification symbol where appropriate  3. the blue badge symbol shown in diagram 614.4  4. "buses"  5. "local buses"  6. "taxis"  These variants may be used in any combination with each other and with "for loading", except that 1 shall not be used with "for loading", and 4 and 5 shall not be used together. The word "and" shall be inserted before the last variant where more than one is used |
| 5    | Illumination requirements: Schedule 17, item 1                                                                                                                                                                                                                                                                                                                                                                                                                                                                                                                                            |