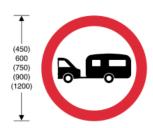

622.7 Towed caravans prohibited

| Item |                                                |
|------|------------------------------------------------|
| 1    | Regulations: None                              |
| 2    | Directions: 7, 8, 21(1)                        |
| 3    | Diagrams: 620                                  |
| 4    | Permitted variants: None                       |
| 5    | Illumination requirements: Schedule 17, item 1 |