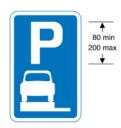

|
|------|-----------------------------------------------------------------------------------------------------------------------|
| 1    | Regulations: None                                                                                                     |
| 2    | Directions: 7, 10(1)                                                                                                  |
| 3    | Diagrams: None                                                                                                        |
| 4    | Permitted variants: Schedule 16, item 11<br>The symbol of the car on the footway may be<br>reversed in a mirror image |
| 5    | Illumination requirements: Schedule 17, item 9                                                                        |



668 Vehicles may be parked wholly on the verge or footway

| Item |                                                                                                                       |
|------|-----------------------------------------------------------------------------------------------------------------------|
| 1    | Regulations: None                                                                                                     |
| 2    | Directions: 7, 8, 25                                                                                                  |
| 3    | Diagrams: 1028.4                                                                                                      |
| 4    | Permitted variants: Schedule 16, item 11<br>The symbol of the car on the footway may