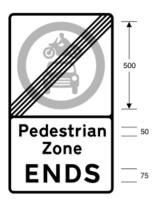

618.4 End of restrictions associated with a pedestrian zone

| Item |                                                                                          |
|------|------------------------------------------------------------------------------------------|
| 1    | Regulations: None                                                                        |
| 2    | Directions: 7, 10(1)                                                                     |
| 3    | Diagrams: None                                                                           |
| 4    | Permitted variants: The diagram 619 symbol may be varied to a grey symbol of diagram 617 |
| 5    | Illumination requirements: Schedule 17, item 1                                           |