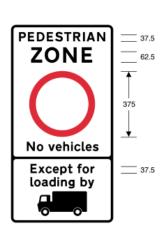

No vehicles 10 am - 4 pm except for access

(37.5)

50 (62.5) (75) (100)

618.1
All vehicles prohibited during the period indicated except for access

618.2 Entry to pedestrian zone restricted (Alternative types)

| Item |                                                                                                                                                                                                                                                                                                                                                                                                                                                                                                                                                           |
|------|-----------------------------------------------------------------------------------------------------------------------------------------------------------------------------------------------------------------------------------------------------------------------------------------------------------------------------------------------------------------------------------------------------------------------------------------------------------------------------------------------------------------------------------------------------------|
| 1    | Regulations: 22                                                                                                                                                                                                                                                                                                                                                                                                                                                                                                                                           |
| 2    | Directions: 7, 8                                                                                                                                                                                                                                                                                                                                                                                                                                                                                                                                          |
| 3    | Diagrams: None                                                                                                                                                                                                                                                                                                                                                                                                                                                                                                                                            |
| 4    | Permitted variants: Schedule 16, item 38 "for loading by" with the goods vehicle symbol may be varied to:  1. "local buses"  2. "buses"  3. the blue badge symbol shown in diagram 661A  4. "permit holders" and an identification symbol where appropriate  These variants may be used in any combination with each other and with "for loading by" with the goods vehicle symbol, except that 1 and 2 shall not be used together. The word "and" shall be inserted before the last variant where more than one is used.  The lower panel may be omitted |
| 5    | Illumination requirements: Schedule 17, item 1                                                                                                                                                                                                                                                                                                                                                                                                                                                                                                            |