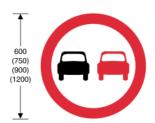

629 Vehicles exceeding width indicated prohibited

| Item |                                                |
|------|------------------------------------------------|
| 1    | Regulations: None                              |
| 2    | Directions: 7, 8, 21(1)                        |
| 3    | Diagrams: 554.3, 620, 954, 954.2               |
| 4    | Permitted variants: Schedule 16, item 1        |
| 5    | Illumination requirements: Schedule 17, item 1 |

629A
As diagram 629, with width indicated in both metric and imperial units

| Item |                                                |
|------|------------------------------------------------|
| 1    | Regulations: None                              |
| 2    | Directions: 7, 8, 21(1)                        |
| 3    | Diagrams: 554.3, 620, 954, 954.2               |
| 4    | Permitted variants: Schedule 16, item 1        |
| 5    | Illumination requirements: Schedule 17, item 1 |