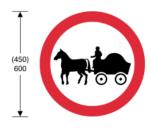

622.5 Horse drawn vehicles prohibited

| Item |                                                |
|------|------------------------------------------------|
| 1    | Regulations: None                              |
| 2    | Directions: 7, 8, 21(1)                        |
| 3    | Diagrams: 620                                  |
| 4    | Permitted variants: None                       |
| 5    | Illumination requirements: Schedule 17, item 9 |