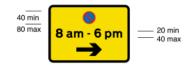

640.2A
Waiting by goods vehicles over maximum
gross weight shown prohibited during the periods
and in the direction indicated

| Item |                                                                                                                                                                                                                                                                                                                                                                                                            |
|------|------------------------------------------------------------------------------------------------------------------------------------------------------------------------------------------------------------------------------------------------------------------------------------------------------------------------------------------------------------------------------------------------------------|
| 1    | Regulations: 4, 24                                                                                                                                                                                                                                                                                                                                                                                         |
| 2    | Directions: 7                                                                                                                                                                                                                                                                                                                                                                                              |
| 3    | Diagrams: None                                                                                                                                                                                                                                                                                                                                                                                             |
| 4    | Permitted variants: Schedule 16, items 13, 14, 38 "51" may be varied to "7.51". The bus symbol shown in diagram 952 may be added below or substituted for the lorry symbol. When the arrow points to the right the relative positions of the lorry or bus symbol and the no waiting roundel shall be reversed and the lorry or bus symbol (with a window substituted for the door) shall face to the right |
| 5    | Illumination requirements: Schedule 17, item 9                                                                                                                                                                                                                                                                                                                                                             |