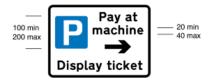

660.5
Parking place reserved for voucher parking during the period indicated

| Item |                                                                                                                                                                                                                                                                                                                                                                                                        |
|------|--------------------------------------------------------------------------------------------------------------------------------------------------------------------------------------------------------------------------------------------------------------------------------------------------------------------------------------------------------------------------------------------------------|
| 1    | Regulations: None                                                                                                                                                                                                                                                                                                                                                                                      |
| 2    | Directions: 7, 11, 24(1), 25                                                                                                                                                                                                                                                                                                                                                                           |
| 3    | Diagrams: 1028.4, 1032, 1033                                                                                                                                                                                                                                                                                                                                                                           |
| 4    | Permitted variants: Schedule 16, items 11, 38, 39 The words "and resident permits", "and business permits" or "and permits" may be inserted after "Voucher parking". The voucher parking symbol is to be varied to correspond with the design on the approved voucher within the size shown. Information on the voucher parking scheme may be shown in the lower panel. The lower panel may be omitted |
| 5    | Illumination requirements: Schedule 17, item 9                                                                                                                                                                                                                                                                                                                                                         |