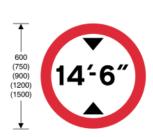

629.2 Vehicles exceeding height indicated prohibited

| Item |                                                |
|------|------------------------------------------------|
| 1    | Regulations: 10(1), 10(2)                      |
| 2    | Directions: 7, 8, 21(1)                        |
| 3    | Diagrams: 530.2                                |
| 4    | Permitted variants: Schedule 16, item 1        |
| 5    | Illumination requirements: Schedule 17, item 1 |

629.2A
As diagram 629.2, with height indicated in both metric and imperial units

| Item |                                                |
|------|------------------------------------------------|
| 1    | Regulations: 10(1), 10(2)                      |
| 2    | Directions: 7, 8, 21(1)                        |
| 3    | Diagrams: 530.2                                |
| 4    | Permitted variants: Schedule 16, item 1        |
| 5    | Illumination requirements: Schedule 17, item 1 |