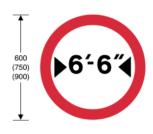

629 Vehicles exceeding width indicated prohibited

| Item |                                                |
|------|------------------------------------------------|
| 1    | Regulations: None                              |
| 2    | Directions: 7, 8, 21(1)                        |
| 3    | Diagrams: 554.3, 620, 954, 954.2               |
| 4    | Permitted variants: Schedule 16, item 1        |
| 5    | Illumination requirements: Schedule 17, item 1 |

629A
As diagram 629, with width indicated in both metric and imperial units

| Item |                                                |
|------|------------------------------------------------|
| 1    | Regulations: None                              |
| 2    | Directions: 7, 8, 21(1)                        |
| 3    | Diagrams: 554.3, 620, 954, 954.2               |
| 4    | Permitted variants: Schedule 16, item 1        |
| 5    | Illumination requirements: Schedule 17, item 1 |