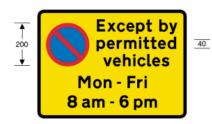

640.4
Waiting prohibited in a designated off-highway loading area during the period indicated except by permitted vehicles

| Item |                                                |
|------|------------------------------------------------|
| 1    | Regulations: None                              |
| 2    | Directions: 7                                  |
| 3    | Diagrams: None                                 |
| 4    | Permitted variants: Schedule 16, item 38       |
| 5    | Illumination requirements: Schedule 17, item 9 |