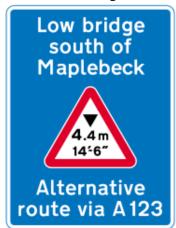

New diagrams for Schedule 4 to the 2002 regulations (continued)

60 min 300 max

818.5 Location of low bridge indicated by the sign shown in diagram 530, 530A, 532.2, 532.2A, 532.3 or 532.3A with indication of alternative route

| Item |                                                                                                                                                                                                                                                                                                                                                                                                                                                                                                                                                                                                                                                                                                                                                                                                                                                                                                                                                                                                                                                                                          |
|------|------------------------------------------------------------------------------------------------------------------------------------------------------------------------------------------------------------------------------------------------------------------------------------------------------------------------------------------------------------------------------------------------------------------------------------------------------------------------------------------------------------------------------------------------------------------------------------------------------------------------------------------------------------------------------------------------------------------------------------------------------------------------------------------------------------------------------------------------------------------------------------------------------------------------------------------------------------------------------------------------------------------------------------------------------------------------------------------|
| 1    | Regulations: None                                                                                                                                                                                                                                                                                                                                                                                                                                                                                                                                                                                                                                                                                                                                                                                                                                                                                                                                                                                                                                                                        |
| 2    | Directions: None                                                                                                                                                                                                                                                                                                                                                                                                                                                                                                                                                                                                                                                                                                                                                                                                                                                                                                                                                                                                                                                                         |
| 3    | Diagrams: None                                                                                                                                                                                                                                                                                                                                                                                                                                                                                                                                                                                                                                                                                                                                                                                                                                                                                                                                                                                                                                                                           |
| 4    | Permitted variants: Schedule 16, items 1, 6, 19, 20 An arrow pointing horizontally to the left or to the right may be added above the diagram 530A symbol. The legend "south of Maplebeck" may be varied to an appropriate description or to a distance. "ahead" may be added after the distance when no arrow is shown. The legend "south of Maplebeck" may be omitted when an arrow is added. The diagram 530A symbol may be varied to diagram 530. The legend below the diagram 530A symbol may be varied to "For" and a place name and an appropriate description of the route. "via" may be varied to "follow" or "use". "via A 123" may be varied to "follow" and a symbol shown in Part VII of Schedule 13. "A 123" may be varied to a description of the route. When the sign is placed on a motorway, the legend below the diagram 530A symbol may be varied to "For" and a place name and "leave at Junction" and the junction number, or varied to "For" and a place name and "use" and a route number "at Junction" and the junction number; "Junction" may be varied to "J" |
| 5    | Illumination requirements: Schedule 17, item 4                                                                                                                                                                                                                                                                                                                                                                                                                                                                                                                                                                                                                                                                                                                                                                                                                                                                                                                                                                                                                                           |