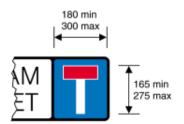

816.1
Alternative to the sign shown in diagram 816 with a street name plate

| Item |                                                                                                                   |
|------|-------------------------------------------------------------------------------------------------------------------|
| 1    | Regulations: None                                                                                                 |
| 2    | Directions: None                                                                                                  |
| 3    | Diagrams: None                                                                                                    |
| 4    | Permitted variants: The blue panel need not extend to the edge of the name plate. The black border may be omitted |
| 5    | Illumination requirements: Schedule 17, item 9                                                                    |