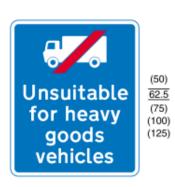

820A Road unsuitable for heavy goods vehicles

| Item |                                                                                                                                                                     |
|------|---------------------------------------------------------------------------------------------------------------------------------------------------------------------|
| 1    | Regulations: None                                                                                                                                                   |
| 2    | Directions: None                                                                                                                                                    |
| 3    | Diagrams: None                                                                                                                                                      |
| 4    | Permitted variants: Schedule 16, items 11, 28<br>"heavy goods vehicles" may be varied to<br>"HGVs". The legend may be omitted when an<br>arrow is added to the sign |
| 5    | Illumination requirements: Schedule 17, item 4                                                                                                                      |