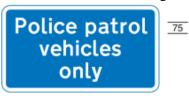

New diagrams for Schedule 4 to the 2002 regulations (continued)

829.6 Waiting place at a lay-by or observation platform for police or other authorised vehicles only

| Item |                                                                                            |
|------|--------------------------------------------------------------------------------------------|
| 1    | Regulations: None                                                                          |
| 2    | Directions: None                                                                           |
| 3    | Diagrams: None                                                                             |
| 4    | Permitted variants: "patrol" may be omitted. "Police patrol" may be varied to "Authorised" |
| 5    | Illumination requirements: Schedule 17, item 4                                             |