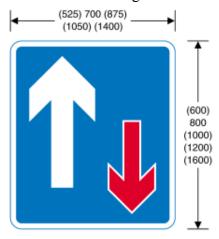

# SCHEDULE—PART 4

New diagrams for Schedule 4 to the 2002 regulations

811 Traffic has priority over vehicles from the opposite direction

| Item |                                                |
|------|------------------------------------------------|
| 1    | Regulations: None                              |
| 2    | Directions: 18, 19, 20, 21                     |
| 3    | Diagrams: 615, 645, 811.1, 1044.2              |
| 4    | Permitted variants: None                       |
| 5    | Illumination requirements: Schedule 17, item 4 |