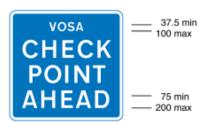

832.1B Vehicle check point ahead

| Item |                                                                                                                                                                                           |
|------|-------------------------------------------------------------------------------------------------------------------------------------------------------------------------------------------|
| 1    | Regulations: None                                                                                                                                                                         |
| 2    | Directions: None                                                                                                                                                                          |
| 3    | Diagrams: None                                                                                                                                                                            |
| 4    | Permitted variants: "VOSA" may be varied to<br>"GOODS VEHICLE" or to the name of, or<br>acronym for the name of, the enforcement<br>agency existing at the time of placing of the<br>sign |
| 5    | Illumination requirements: Schedule 17, item 4                                                                                                                                            |