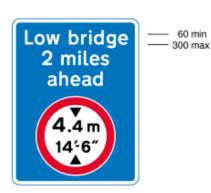

New diagrams for Schedule 4 to the 2002 regulations (continued)

818.3 Same as diagram 818.2

| Item |                                                                                                                                                                                                                                                                                                                                                                                                                                                                                                                                                                                                                                                                                                                                        |
|------|----------------------------------------------------------------------------------------------------------------------------------------------------------------------------------------------------------------------------------------------------------------------------------------------------------------------------------------------------------------------------------------------------------------------------------------------------------------------------------------------------------------------------------------------------------------------------------------------------------------------------------------------------------------------------------------------------------------------------------------|
| 1    | Regulations: 17                                                                                                                                                                                                                                                                                                                                                                                                                                                                                                                                                                                                                                                                                                                        |
| 2    | Directions: 7                                                                                                                                                                                                                                                                                                                                                                                                                                                                                                                                                                                                                                                                                                                          |
| 3    | Diagrams: None                                                                                                                                                                                                                                                                                                                                                                                                                                                                                                                                                                                                                                                                                                                         |
| 4    | Permitted variants: Schedule 16, items 1, 6, 10 "ahead" may be varied to an arrow pointing horizontally to the left or to the right. "ahead" must be omitted when an arrow is included under item 10 of Schedule 16. "Low bridge" may be varied to "Height limit", "Weight limit", "Weak road", "Weak bridge", "Width limit", "Length limit" or omitted. The distance and any arrow shall be shown below the diagram 629.2A symbol when "Low bridge" is omitted. The diagram 629.2A symbol may be varied to diagram 629.2A (with the lorry symbol reversed as appropriate), 626.2A (prohibitory roundel only), 629, 629A, 629.1 (with the lorry symbol reversed as appropriate) or 629.2 as appropriate to accord with the prohibition |
| 5    | Illumination requirements: Schedule 17, item 4                                                                                                                                                                                                                                                                                                                                                                                                                                                                                                                                                                                                                                                                                         |