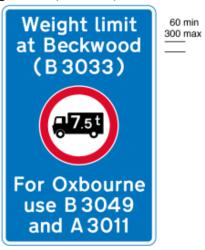

818.4

Nature and location of a prohibition, restriction or requirement with indication of alternative route

| Item |                                                                                                                                                                                                                                                                                                                                                                                                                                                                                                                                                                                                                                                                                                                                                                                                                                                                                                                                                                                                                                                                                                                                                                                                                                                                                                                                                                                      |
|------|--------------------------------------------------------------------------------------------------------------------------------------------------------------------------------------------------------------------------------------------------------------------------------------------------------------------------------------------------------------------------------------------------------------------------------------------------------------------------------------------------------------------------------------------------------------------------------------------------------------------------------------------------------------------------------------------------------------------------------------------------------------------------------------------------------------------------------------------------------------------------------------------------------------------------------------------------------------------------------------------------------------------------------------------------------------------------------------------------------------------------------------------------------------------------------------------------------------------------------------------------------------------------------------------------------------------------------------------------------------------------------------|
| 1    | Regulations: None                                                                                                                                                                                                                                                                                                                                                                                                                                                                                                                                                                                                                                                                                                                                                                                                                                                                                                                                                                                                                                                                                                                                                                                                                                                                                                                                                                    |
| 2    | Directions: 7                                                                                                                                                                                                                                                                                                                                                                                                                                                                                                                                                                                                                                                                                                                                                                                                                                                                                                                                                                                                                                                                                                                                                                                                                                                                                                                                                                        |
| 3    | Diagrams: None                                                                                                                                                                                                                                                                                                                                                                                                                                                                                                                                                                                                                                                                                                                                                                                                                                                                                                                                                                                                                                                                                                                                                                                                                                                                                                                                                                       |
| 4    | Permitted variants: Schedule 16, items 6, 19, 20, 28 Same as diagram 622.1A. An arrow pointing horizontally to the left or to the right may be added above the diagram 622.1A symbol. "Weight limit" may be varied to "Weak road", "Weak bridge", "Width limit", "Length limit", "Height limit", "Low bridge" or omitted. The legend "at Beckwood (B 3033)" may be varied to an appropriate description or to a distance. "ahead" may be added after the distance when no arrow is shown. The legend "at Beckwood (B 3033)" may be omitted when an arrow is added. The diagram 622.1A symbol may be varied to diagram 626.2A (prohibitory roundel only), 629, 629A, 629.1 (with the lorry symbol reversed as appropriate), 629.2 or 629.2A as appropriate to accord with the prohibition. The legend below the diagram 622.1A symbol may be varied to "Alternative route follow" and either a symbol shown in Part VII of Schedule 13 or a description of the route, or varied to "Alternative route via" and a description of the route. The legend "For Oxbourne" may be varied to "Alternative route". The legend "B 3049 and A 3011" may be varied to a description of the route. When the sign is placed on a motorway, "use" and the route numbers may be varied to "leave at Junction" and the junction number, or "at Junction" and the junction number may be varied to "J" |
| 5    | Illumination requirements: Schedule 17, item 4                                                                                                                                                                                                                                                                                                                                                                                                                                                                                                                                                                                                                                                                                                                                                                                                                                                                                                                                                                                                                                                                                                                                                                                                                                                                                                                                       |