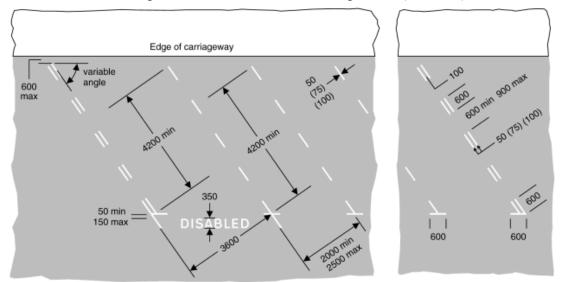

## SCHEDULE—PART 6

New diagrams for Schedule 6 to the 2002 regulations (continued)

1033 Echelon parking spaces subject to such conditions, if any, as may be in force

| Item |                                                                                                                                                                                                                                                                          |
|------|--------------------------------------------------------------------------------------------------------------------------------------------------------------------------------------------------------------------------------------------------------------------------|
| 1    | Regulations: 12                                                                                                                                                                                                                                                          |
| 2    | Directions: 7, 24, 25                                                                                                                                                                                                                                                    |
| 3    | Diagrams: 639.1B, 660, 660.3, 660.4, 660.5, 660.6, 660.7, 660.8, 660.9, 661A, 661.1, 661.2A, 661.3A, 662, 663.1, 801                                                                                                                                                     |
| 4    | Permitted variants: "DISABLED" and the<br>associated bay may be omitted. Additional<br>"DISABLED" bays may be provided. The words<br>"DOCTOR" or "CAR CLUB" may be added. The<br>marking may be omitted along that part of a bay<br>which is delineated by a raised kerb |
| 5    | Illumination requirements: Schedule 17, item 12                                                                                                                                                                                                                          |