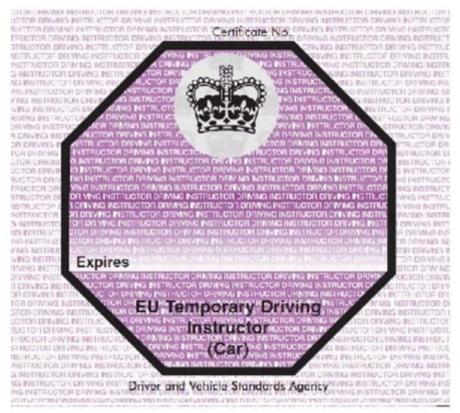

#### FORM OF CERTIFICATE: PART 2

#### FORM OF BADGE: PART 2

Status: This is the original version (as it was originally made). This item of legislation is currently only available in its original format.