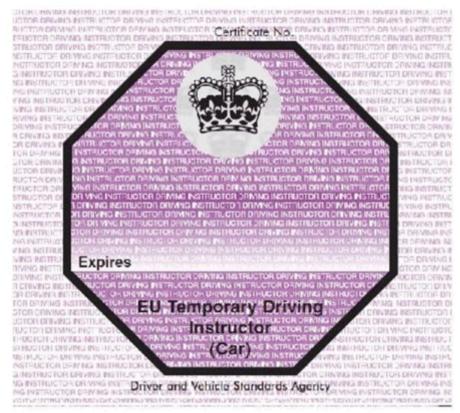

#### FORM OF CERTIFICATE: PART 2

#### FORM OF BADGE: PART 2

Status: This is the original version (as it was originally made). This item of legislation is currently only available in its original format.